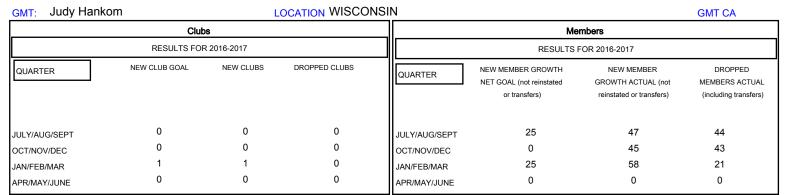

## MONTHLY MEMBERSHIP PROGRESS REPORT

## District 27 A1

Results as of: 2/28/2017







| DROPPED CLUBS: 0  DROPPED MEMBERS |     | 40 CLUBS OF 51 ADDED 1 OR MORE NEW MEMBERS | GENDER DISTRIBU<br>MALE<br>FEMALE | UTION<br>1,453 (80.77%)<br>346 (19.23%) |     |
|-----------------------------------|-----|--------------------------------------------|-----------------------------------|-----------------------------------------|-----|
| DECEASED                          | 16  | CLICK HERE FOR CUMULATIVE  MEMBERSHIP DATA | TOTAL FAMILY UNIT MEMBERS         |                                         | 257 |
| CLUB CANCELLED                    | 0   |                                            | FAMILY MEMBERS PAYING HALF DUES   |                                         | 400 |
| OTHER                             | 92  |                                            |