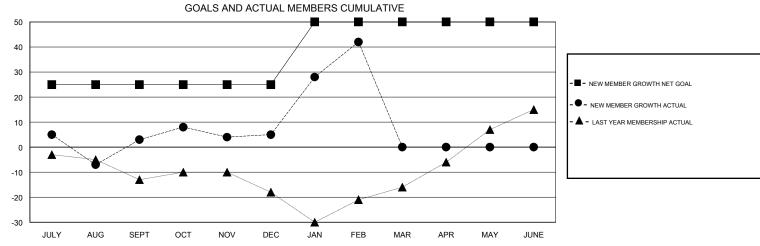

## MONTHLY MEMBERSHIP PROGRESS REPORT

## District 27 A1

Results as of: 2/28/2017







| DROPPED CLUBS: 0  DROPPED MEMBERS |     | 40 CLUBS OF 51 ADDED 1 OR MORE NEW MEMBERS | GENDER DISTRIBU<br>MALE<br>FEMALE | UTION<br>1,453 (80.77%)<br>346 (19.23%) |     |
|-----------------------------------|-----|--------------------------------------------|-----------------------------------|-----------------------------------------|-----|
| DECEASED                          | 16  | CLICK HERE FOR CUMULATIVE  MEMBERSHIP DATA | TOTAL FAMILY UNIT MEMBERS         |                                         | 257 |
| CLUB CANCELLED                    | 0   |                                            | FAMILY MEMBERS PAYING HALF DUES   |                                         | 400 |
| OTHER                             | 92  |                                            |