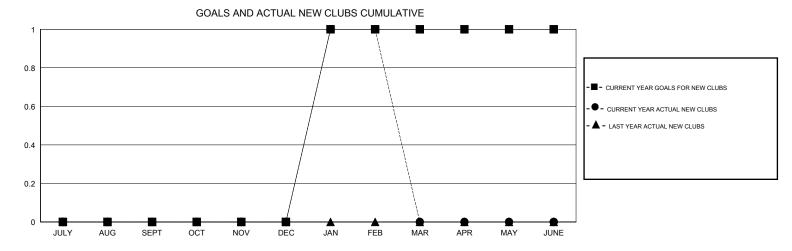

## MONTHLY MEMBERSHIP PROGRESS REPORT

## District 27 A1

Results as of: 2/28/2017







| DROPPED CLUBS: 0  DROPPED MEMBERS |     | 40 CLUBS OF 51 ADDED 1 OR MORE NEW MEMBERS | GENDER DISTRIBU<br>MALE<br>FEMALE | UTION<br>1,453 (80.77%)<br>346 (19.23%) |     |
|-----------------------------------|-----|--------------------------------------------|-----------------------------------|-----------------------------------------|-----|
| DECEASED                          | 16  | CLICK HERE FOR CUMULATIVE  MEMBERSHIP DATA | TOTAL FAMILY UNIT MEMBERS         |                                         | 257 |
| CLUB CANCELLED                    | 0   |                                            | FAMILY MEMBERS PAYING HALF DUES   |                                         | 400 |
| OTHER                             | 92  |                                            |